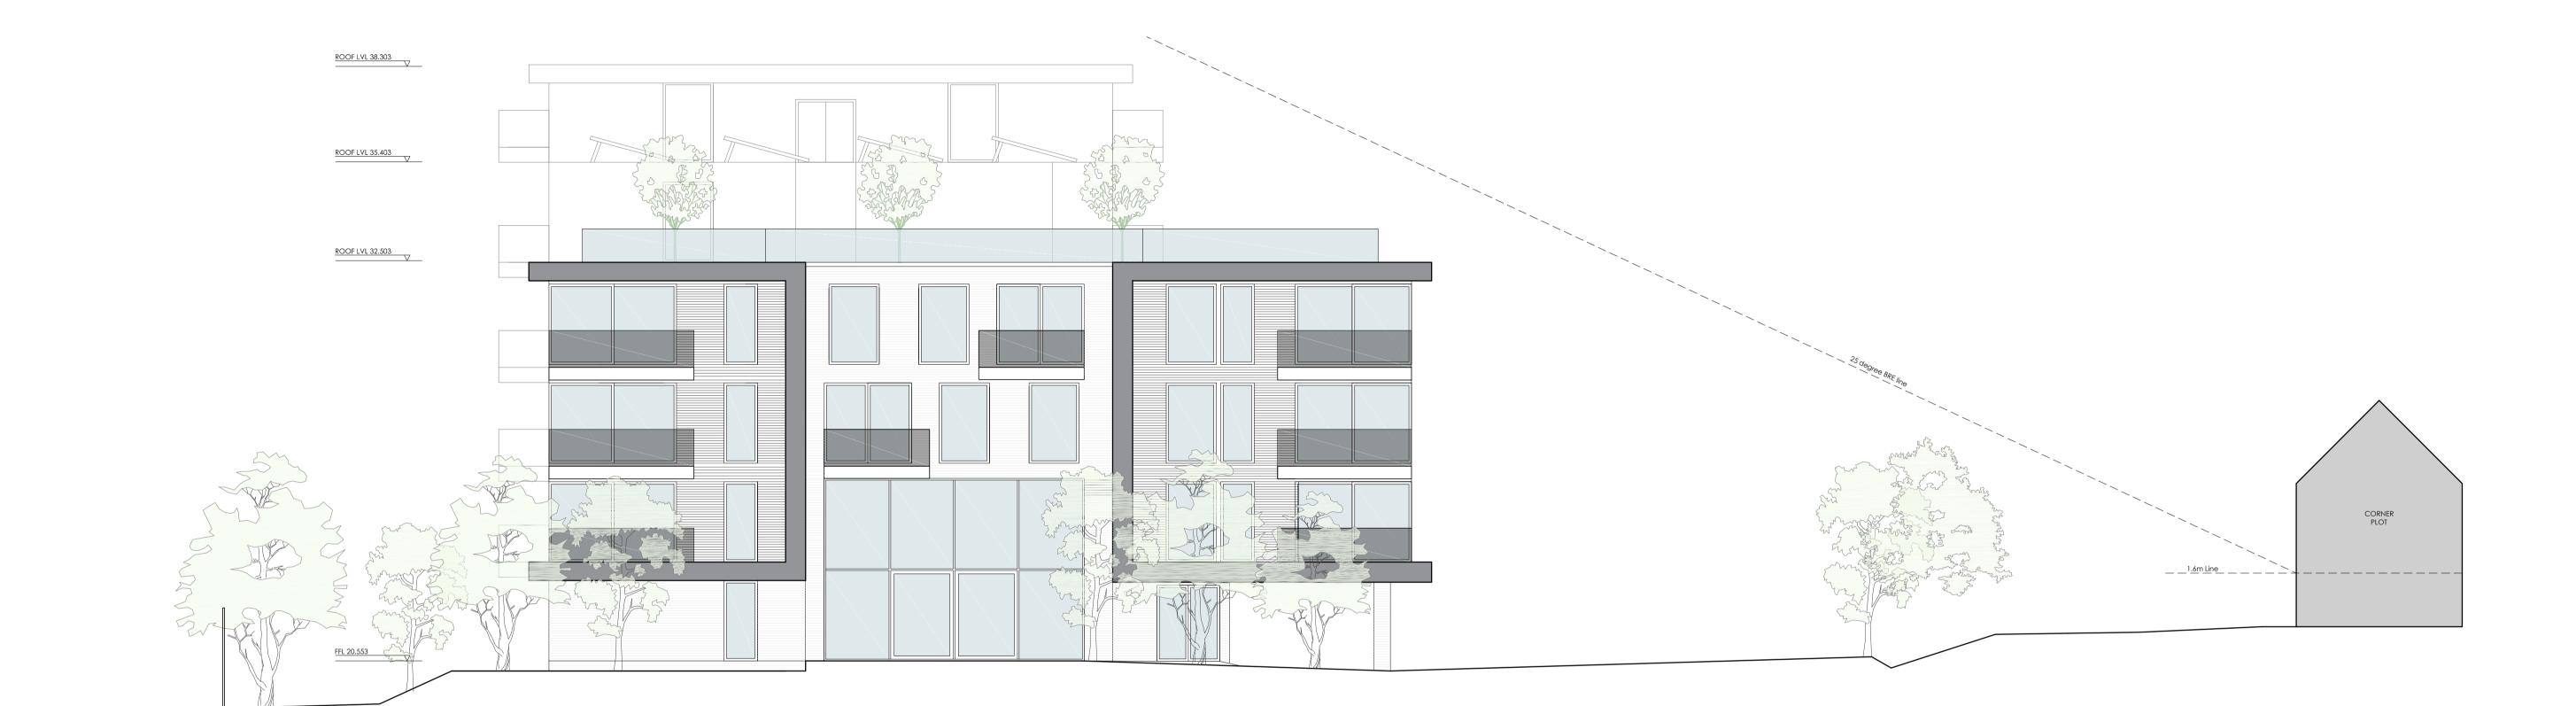

THE CONTRACTOR IS RESPONSIBLE THAT ALL WORK AND MATERIALS ARE TO BE IN ACCORDANCE WITH THE BUILDING REGULATIONSAND TO COMPLY WITH THE RELEVANT CODES OF PRACTICE AND BRITISH STANDARDS

PROPOSED FRONT/WEST ELEVATION
scale 1:1

TOOTING & MITCHAM FOOTBALL CLUB ACCOMMODATION BLOCK

PROPOSED FRONT/WEST ELEVATION

| oct 2019            | client<br>TMFC                |         |
|---------------------|-------------------------------|---------|
| scale<br>1:100 @ A1 | drawing no.<br>17 / 640/ P610 | revisio |